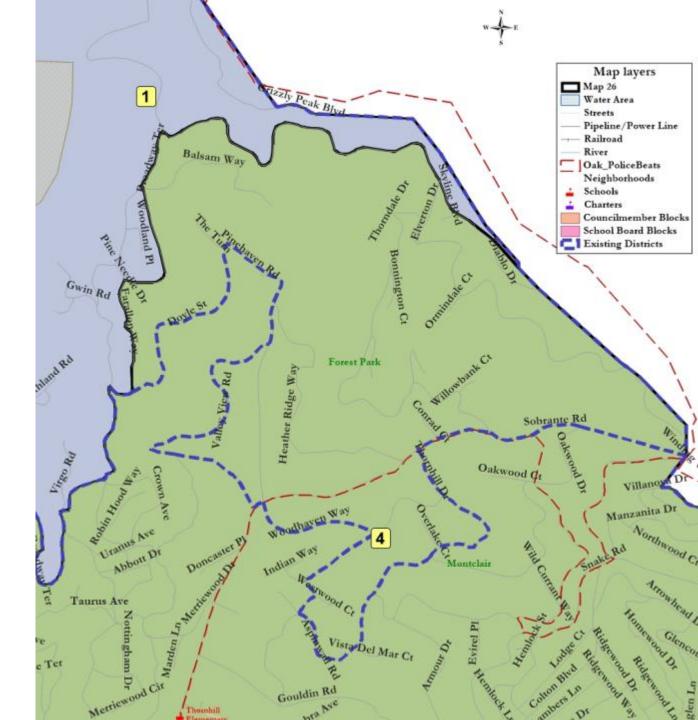

**District 1 to District 4**: **Forest Park** (new boundary is **Broadway** Terrace)

4

District 5 to District 2: Trestle Glen Rd.

District 2 to District 5: Greenwood Ave

District 4 to District 5: Sausal Creek is new boundary