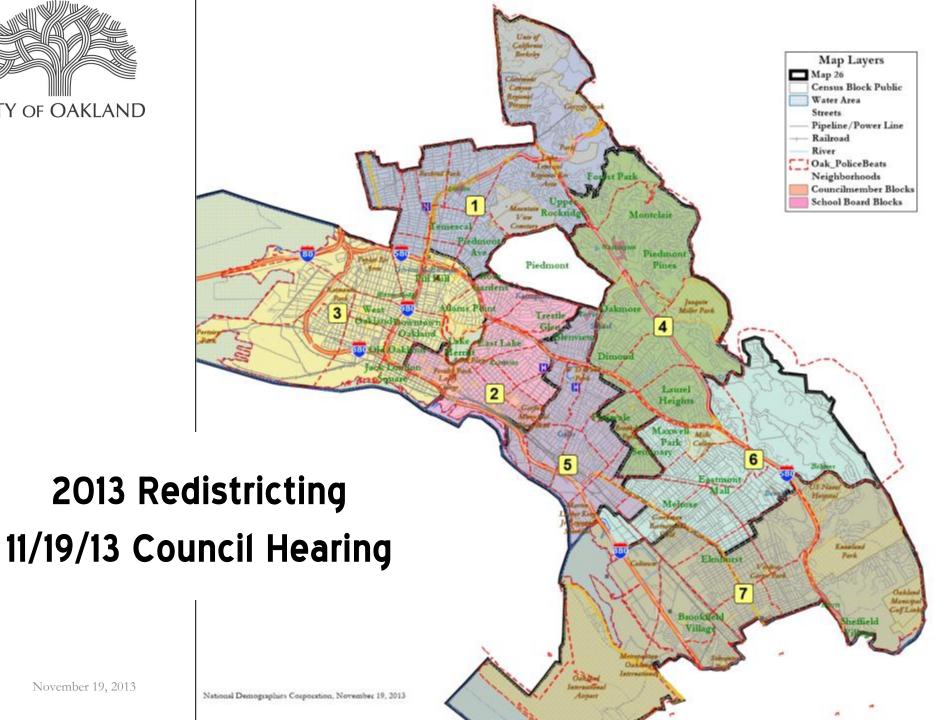

## November 19, 2013

Council selected "Map 26" at hearing on 10/29/13

7 changes to current districts

District 3 to District 2:

Lakeshore Ave; East of the Lake; Haddon Hill

"Gold Coast" from Madison St. to Lakeside Dr.

**District 1 to District 4**: **Forest Park** (new boundary is **Broadway** Terrace)

4

District 5 to District 2: Trestle Glen Rd.

District 2 to District 5: Greenwood Ave

District 4 to District 5: Sausal Creek is new boundary

5

District 4 to District 5: border moved from Champion St. to Boston Ave.

District 5 to District 4: from Lynde St. to Davis St. at 35<sup>th</sup> Avenue

District 4 to District 6: Maxwell Park into District 6, (from High St. to Kingsland Ave.)

District 6 to District 4: Brookdale Ave. is new boundary (moves Cole St. to 55<sup>th</sup> Avenue into District 4)

**District 6 to District 5**: From 51<sup>st</sup> Ave. to Seminary Ave., between International Blvd. and San Leandro St.