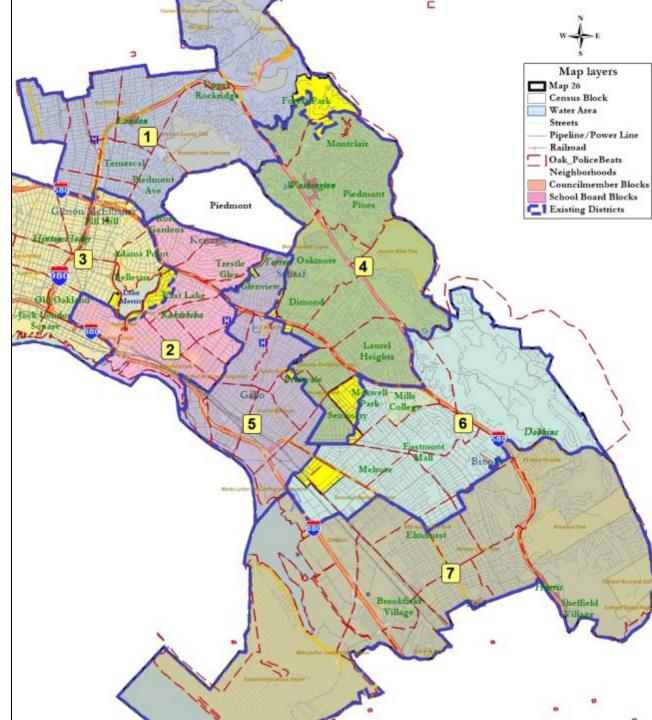

**District 1 to District 4**: **Forest Park** (new boundary is **Broadway** Terrace)

4

District 5 to District 2: Trestle Glen Rd.

District 2 to District 5: Greenwood Ave

District 4 to District 5: Sausal Creek is new boundary

5

District 4 to District 5: border moved from Champion St. to Boston Ave.

District 5 to District 4: from Lynde St. to Davis St. at 35<sup>th</sup> Avenue

District 4 to District 6: Maxwell Park into District 6, (from High St. to Kingsland Ave.)