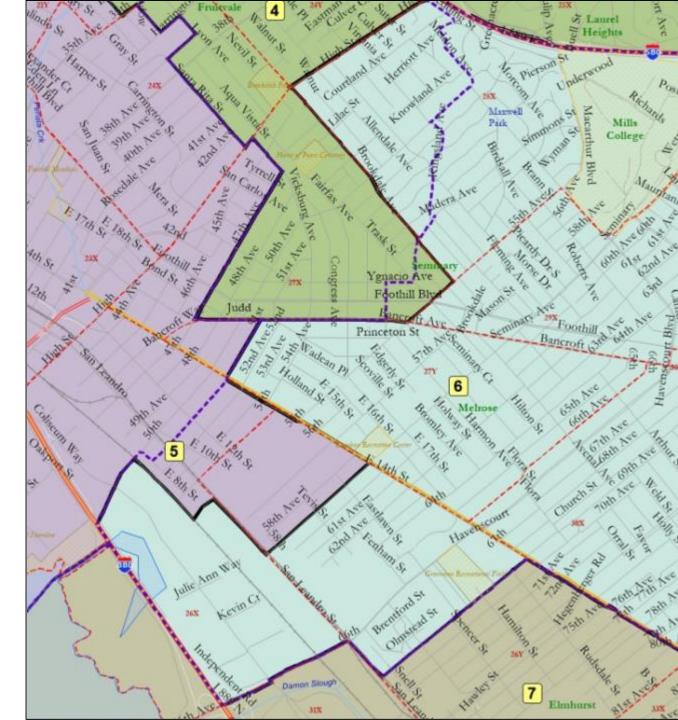

5

District 4 to District 5: border moved from Champion St. to Boston Ave.

District 5 to District 4: from Lynde St. to Davis St. at 35<sup>th</sup> Avenue

District 4 to District 6: Maxwell Park into District 6, (from High St. to Kingsland Ave.)

District 6 to District 4: Brookdale Ave. is new boundary (moves Cole St. to 55<sup>th</sup> Avenue into District 4)

**District 6 to District 5**: From 51<sup>st</sup> Ave. to Seminary Ave., between International Blvd. and San Leandro St.