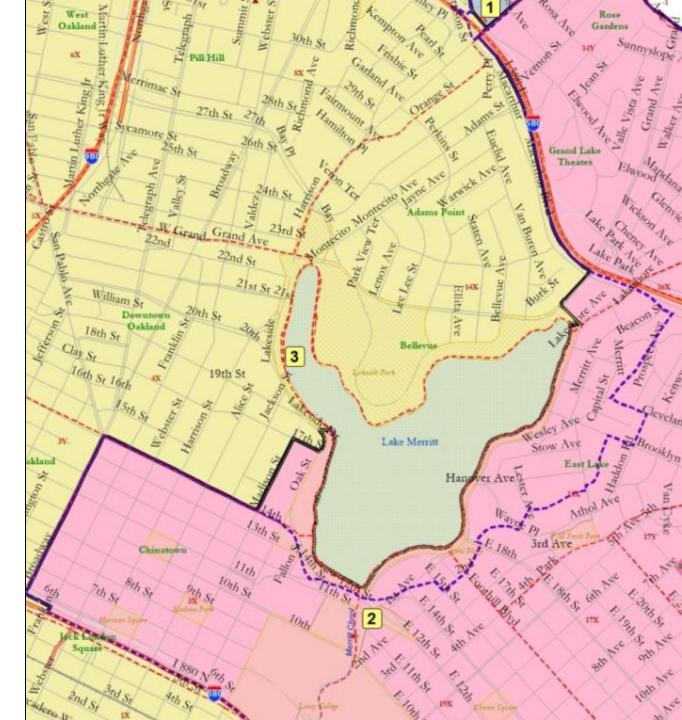

## November 19, 2013

Council selected "Map 26" at hearing on 10/29/13

7 changes to current districts

District 3 to District 2:

Lakeshore Ave; East of the Lake; Haddon Hill

"Gold Coast" from Madison St. to Lakeside Dr.