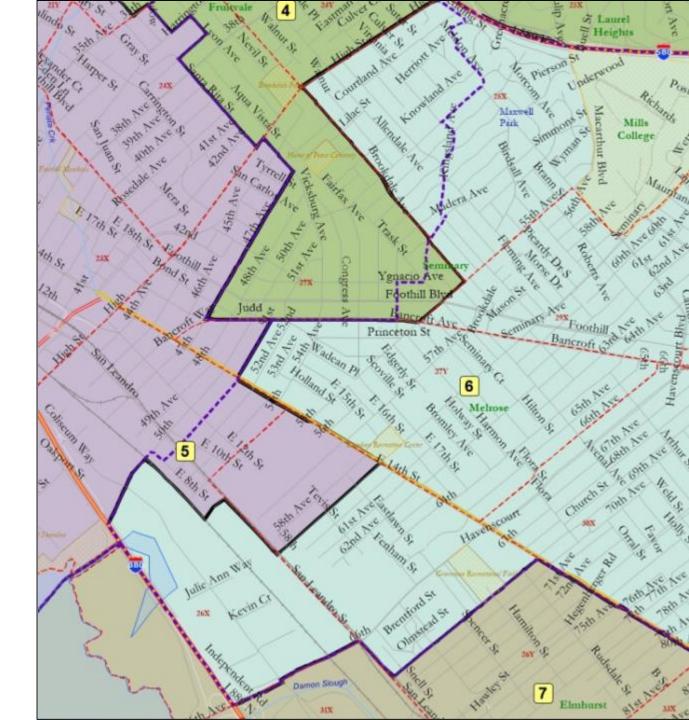

**District 1 to District 4**: **Forest Park** (new boundary is **Broadway** Terrace)

4

District 5 to District 2: Trestle Glen Rd.

District 2 to District 5: Greenwood Ave

District 4 to District 5: Sausal Creek is new boundary

5

District 4 to District 5: border moved from Champion St. to Boston Ave.

District 5 to District 4: from Lynde St. to Davis St. at 35<sup>th</sup> Avenue

District 4 to District 6: Maxwell Park into District 6, (from High St. to Kingsland Ave.)

District 6 to District 4: Brookdale Ave. is new boundary (moves Cole St. to 55<sup>th</sup> Avenue into District 4)

**District 6 to District 5**: From 51<sup>st</sup> Ave. to Seminary Ave., between International Blvd. and San Leandro St.