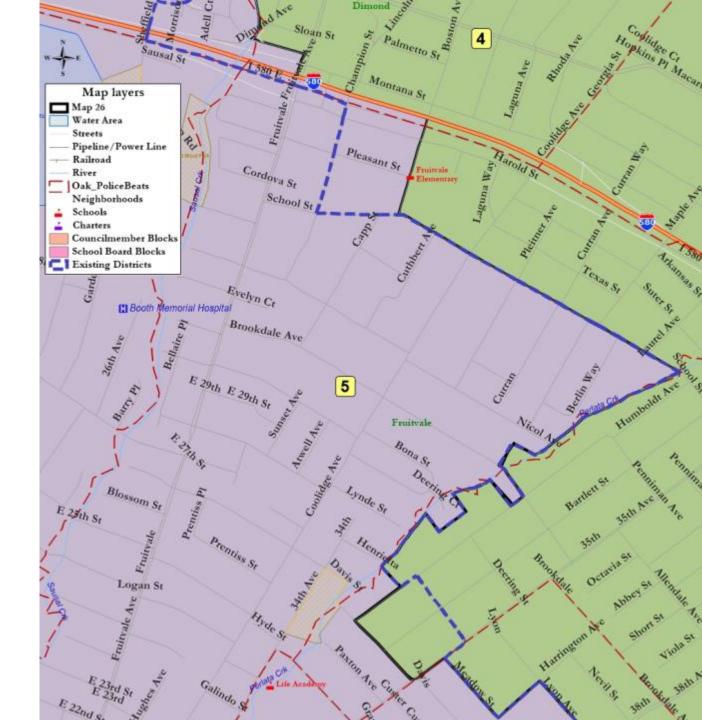

5

District 4 to District 5: border moved from Champion St. to Boston Ave.

District 5 to District 4: from Lynde St. to Davis St. at 35<sup>th</sup> Avenue

District 4 to District 6: Maxwell Park into District 6, (from High St. to Kingsland Ave.)

District 6 to District 4: Brookdale Ave. is new boundary (moves Cole St. to 55<sup>th</sup> Avenue into District 4)

**District 6 to District 5**: From 51<sup>st</sup> Ave. to Seminary Ave., between International Blvd. and San Leandro St.