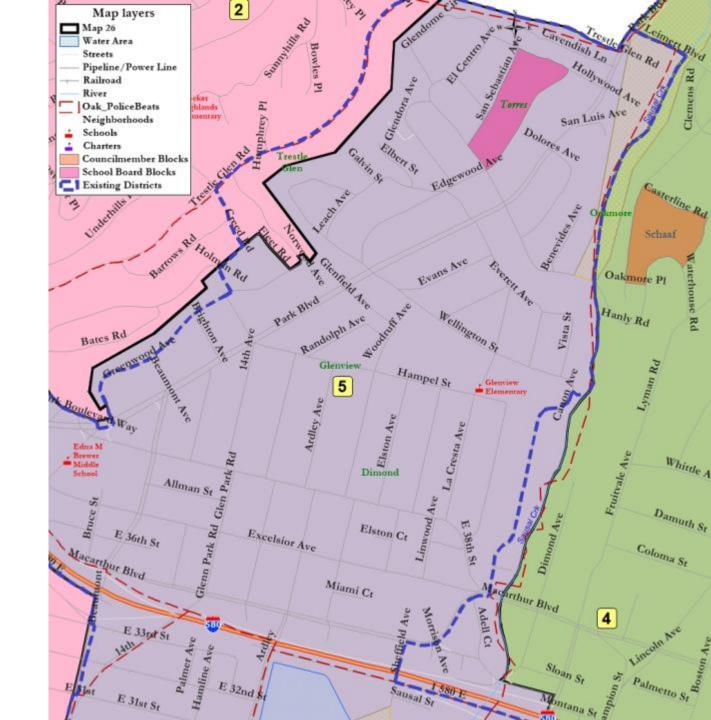

**District 1 to District 4**: **Forest Park** (new boundary is **Broadway** Terrace)

4

District 5 to District 2: Trestle Glen Rd.

District 2 to District 5: Greenwood Ave

District 4 to District 5: Sausal Creek is new boundary

5

District 4 to District 5: border moved from Champion St. to Boston Ave.

District 5 to District 4: from Lynde St. to Davis St. at 35<sup>th</sup> Avenue

District 4 to District 6: Maxwell Park into District 6, (from High St. to Kingsland Ave.)