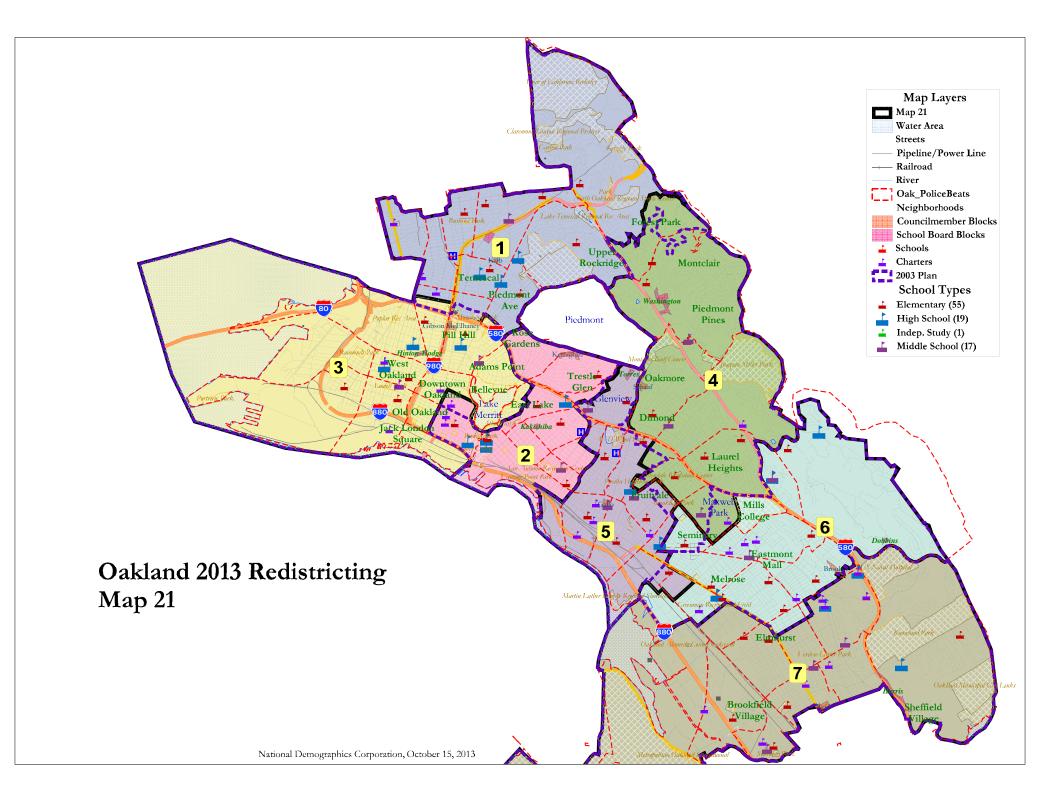

| District                                      | 1         | 2         | 3          | 4         | 5         | 6         | 7         | Total   |
|-----------------------------------------------|-----------|-----------|------------|-----------|-----------|-----------|-----------|---------|
| Total Population                              | 56,996    | 57,230    | 57,400     | 54,614    | 54,484    | 54,720    | 55,280    | 390,724 |
| Deviation from Mean Population                | 1,178     | 1,412     | 1,582      | -1,204    | -1,334    | -1,098    | -538      | 2,916   |
| % Deviation from Mean Population              | 2.11%     | 2.53%     | 2.83%      |           | -2.39%    | -1.97%    | -0.96%    | 5.2%    |
| Percentage                                    |           | 1         | n (2010 U  |           |           |           | 1         |         |
| Hispanic                                      | 9.1%      | 14.5%     | 13.8%      | 13.4%     | 47.9%     | 35.2%     | 45.3%     | 25%     |
| Non-Hispanic (NH) White                       | 54.0%     | 25.0%     | 26.8%      | 43.5%     | 14.1%     | 10.9%     | 6.3%      | 26%     |
| NH Black/African American                     | 22.3%     | 16.6%     | 39.4%      | 19.1%     | 16.0%     | 42.6%     | 40.9%     | 28%     |
| NH Native American                            | 0.6%      | 0.5%      | 0.7%       | 0.7%      | 0.6%      | 0.4%      | 0.3%      | 1%      |
| NH Asian American                             | 11.8%     | 41.5%     | 16.8%      | 21.2%     | 19.8%     | 7.9%      | 4.6%      | 18%     |
| NH Pacific Islander                           | 0.2%      | 0.3%      | 0.3%       | 0.5%      | 0.5%      | 1.1%      | 1.3%      | 1%      |
| NH Other                                      | 0.5%      | 0.4%      | 0.4%       | 0.4%      | 0.3%      | 0.2%      | 0.2%      | 0%      |
| NH Multi-Race                                 | 1.4%      | 1.2%      | 1.8%       | 1.3%      | 0.9%      | 1.7%      | 1.2%      | 1%      |
|                                               |           |           |            |           |           |           |           |         |
| Percentage of                                 | Voting A  | ge Popula | ation (201 | 0 US Cen  | sus data) |           |           |         |
| Total Voting Age Population (VAP)             | 48,291    | 47,294    | 48,674     | 43,152    | 40,669    | 40,099    | 39,425    | 307,604 |
| Hispanic VAP                                  | 8.3%      | 12.6%     | 12.5%      | 11.7%     | 43.8%     | 31.2%     | 40.2%     | 22%     |
| NH White VAP                                  | 56.3%     | 26.7%     | 29.9%      | 46.3%     | 16.6%     | 13.0%     | 7.7%      | 29%     |
| NH Black/African American VAP                 | 21.4%     | 16.6%     | 37.2%      | 18.6%     | 16.4%     | 44.0%     | 44.2%     | 28%     |
| NH Native American VAP                        | 0.7%      | 0.5%      | 0.7%       | 0.7%      | 0.6%      | 0.4%      | 0.3%      | 1%      |
| NH Asian American VAP                         | 11.5%     | 41.9%     | 17.4%      | 21.0%     | 21.1%     | 8.8%      | 5.0%      | 19%     |
| NH Pacific Islander VAP                       | 0.2%      | 0.3%      | 0.3%       | 0.5%      | 0.5%      | 0.9%      | 1.2%      | 1%      |
| NH Other VAP                                  | 0.5%      | 0.4%      | 0.4%       | 0.3%      | 0.2%      | 0.2%      | 0.2%      | 0%      |
| NH Multi-Race VAP                             | 1.1%      | 1.1%      | 1.5%       | 1.0%      | 0.8%      | 1.4%      | 1.1%      | 1%      |
|                                               |           |           |            |           |           |           |           |         |
| Percentage of Citizen V                       |           | Populati  | on 2007-2  | 011 Speci | al Tabula | tion data | )         |         |
| Total Citizens of Voting Age (CVAP)           | 44,296    | 38,419    | 39,127     | 38,988    | 26,541    | 31,457    | 30,283    | 249,110 |
| Hispanic CVAP                                 | 7%        | 10%       | 8%         | 8%        | 21%       | 16%       | 19%       | 12%     |
| NH White CVAP                                 | 58%       | 34%       | 34%        | 52%       | 25%       | 16%       | 12%       | 35%     |
| NH Black/African American CVAP                | 22%       | 21%       | 39%        | 20%       | 28%       | 56%       | 60%       | 34%     |
| NH Native American CVAP                       | 0%        | 1%        | 0%         | 0%        | 0%        | 0%        | 0%        | 0%      |
| NH Asian American CVAP                        | 9%        | 32%       | 14%        | 18%       | 23%       | 8%        | 5%        | 16%     |
| NH Pacific Islander CVAP                      | 0%        | 1%        | 0%         | 0%        | 0%        | 0%        | 0%        | 0%      |
| NH Other CVAP                                 | 4%        | 2%        | 4%         | 2%        | 2%        | 3%        | 3%        | 3%      |
|                                               |           |           |            |           |           |           |           |         |
| Percentage of Registration and T              | urnout by |           |            |           | ide Data  |           | 2010 data | )       |
| Registered Voters                             | 40,934    |           |            |           | 19,846    | 25,411    | 23,139    | 204,088 |
| Spanish-Surnamed % of Registration            | 5%        | 8%        | 6%         | 7%        | 23%       | 11%       | 13%       | 10%     |
| Asian-Surnamed % of Registration              | 5%        | 22%       | 8%         | 10%       | 11%       | 4%        | 2%        | 9%      |
| Filipino-Surnamed % of Registration           | 1%        | 1%        | 1%         | 1%        | 1%        | 1%        | 1%        | 1%      |
| Voters Casting Ballots                        | 27,654    | 17,158    | 17,077     | 24,648    | 10,559    | 13,634    | 12,053    | 122,783 |
| Spanish-Surnamed % of Voters Casting Ballots  | 4%        | 7%        | 6%         | 6%        | 22%       | 11%       | 12%       | 9%      |
| Asian-Surnamed % of Voters Casting Ballots    | 5%        | 18%       | 8%         | 8%        | 10%       | 4%        | 2%        | 8%      |
| Filipino-Surnamed % of Voters Casting Ballots | 1%        | 1%        | 1%         | 1%        | 1%        | 1%        | 1%        | 1%      |