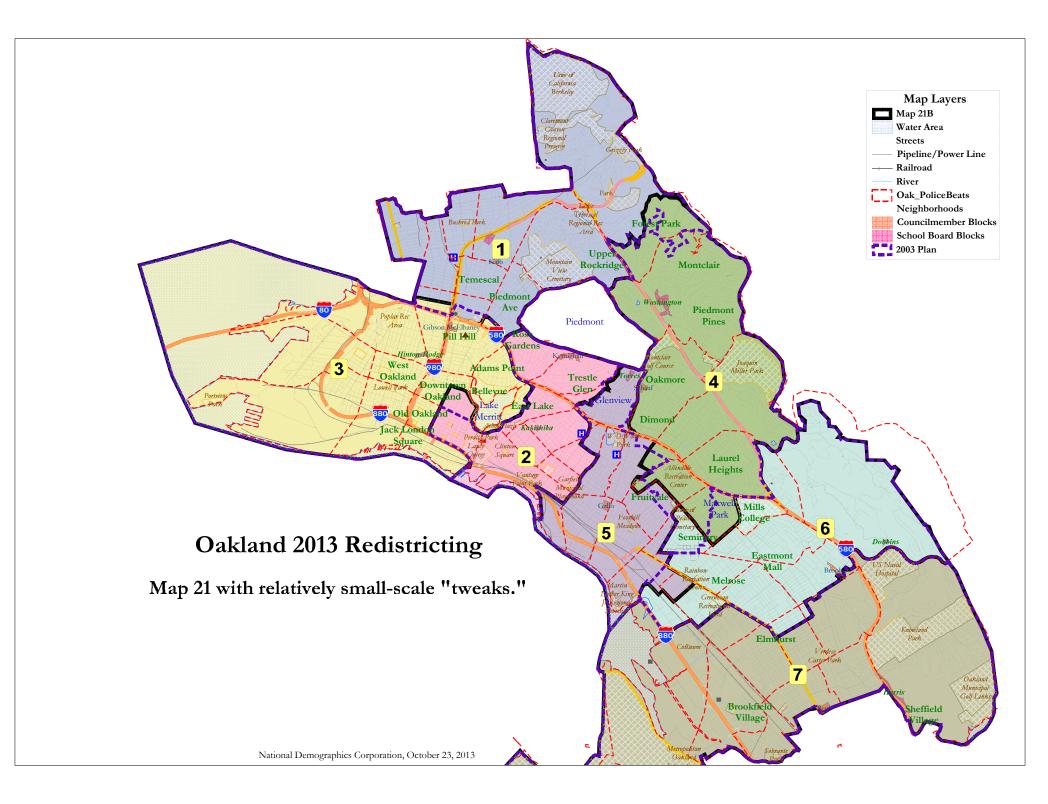

| District                                                  | 1         | 2       | 3         | 4          | 5         | 6         | 7         | Total   |
|-----------------------------------------------------------|-----------|---------|-----------|------------|-----------|-----------|-----------|---------|
| Total Population                                          | 56,996    | 57,171  | 57,298    | 54,614     | 54,645    | 54,720    | 55,280    | 390,724 |
| Deviation from Mean Population                            | 1,178     | 1,353   | 1,480     | -1,204     | -1,173    | -1,098    | -538      | 2,684   |
| % Deviation from Mean Population                          | 2.11%     | 2.42%   | 2.65%     |            | -2.10%    | -1.97%    | -0.96%    | 4.8%    |
| Percentage                                                | 1 1       |         |           |            |           | ļ         | 1         |         |
| Hispanic                                                  | 9.1%      | 14.5%   | 13.8%     | 13.4%      | 47.7%     | 35.2%     | 45.3%     | 25%     |
| Non-Hispanic (NH) White                                   | 54.0%     | 24.9%   | 26.8%     | 43.5%      | 14.3%     | 10.9%     | 6.3%      | 26%     |
| NH Black/African American                                 | 22.3%     | 16.6%   | 39.4%     | 19.1%      | 16.0%     | 42.6%     | 40.9%     | 28%     |
| NH Native American                                        | 0.6%      | 0.5%    | 0.7%      | 0.7%       | 0.6%      | 0.4%      | 0.3%      | 1%      |
| NH Asian American                                         | 11.8%     | 41.5%   | 16.8%     | 21.2%      | 19.8%     | 7.9%      | 4.6%      | 18%     |
| NH Pacific Islander                                       | 0.2%      | 0.3%    | 0.3%      | 0.5%       | 0.5%      | 1.1%      | 1.3%      | 1%      |
| NH Other                                                  | 0.5%      | 0.4%    | 0.4%      | 0.4%       | 0.3%      | 0.2%      | 0.2%      | 0%      |
| NH Multi-Race                                             | 1.4%      | 1.2%    | 1.8%      | 1.3%       | 0.9%      | 1.7%      | 1.2%      | 1%      |
|                                                           |           |         |           |            |           |           |           |         |
| Percentage of Voting Age Population (2010 US Census data) |           |         |           |            |           |           |           |         |
| Total Voting Age Population (VAP)                         | 48,291    | 47,260  | 48,578    | 43,152     | 40,799    | 40,099    | 39,425    | 307,604 |
| Hispanic VAP                                              | 8.3%      | 12.5%   | 12.5%     | 11.7%      | 43.7%     | 31.2%     | 40.2%     | 22%     |
| NH White VAP                                              | 56.3%     | 26.7%   | 29.8%     | 46.3%      | 16.7%     | 13.0%     | 7.7%      | 29%     |
| NH Black/African American VAP                             | 21.4%     | 16.6%   | 37.3%     | 18.6%      | 16.4%     | 44.0%     | 44.2%     | 28%     |
| NH Native American VAP                                    | 0.7%      | 0.5%    | 0.7%      | 0.7%       | 0.6%      | 0.4%      | 0.3%      | 1%      |
| NH Asian American VAP                                     | 11.5%     | 41.9%   | 17.4%     | 21.0%      | 21.1%     | 8.8%      | 5.0%      | 19%     |
| NH Pacific Islander VAP                                   | 0.2%      | 0.3%    | 0.3%      | 0.5%       | 0.5%      | 0.9%      | 1.2%      | 1%      |
| NH Other VAP                                              | 0.5%      | 0.4%    | 0.4%      | 0.3%       | 0.2%      | 0.2%      | 0.2%      | 0%      |
| NH Multi-Race VAP                                         | 1.1%      | 1.1%    | 1.5%      | 1.0%       | 0.8%      | 1.4%      | 1.1%      | 1%      |
|                                                           |           |         |           |            |           |           |           |         |
| Percentage of Citizen V                                   | oting Age |         | on 2007-2 | 2011 Speci | al Tabula | tion data | )         |         |
| Total Citizens of Voting Age (CVAP)                       | 44,296    | 38,375  | 39,031    | 38,988     | 26,682    | 31,457    | 30,283    | 249,110 |
| Hispanic CVAP                                             | 7%        | 10%     | 8%        | 8%         | 21%       | 16%       | 19%       | 12%     |
| NH White CVAP                                             | 58%       | 34%     | 34%       | 52%        | 25%       | 16%       | 12%       | 35%     |
| NH Black/African American CVAP                            | 22%       | 21%     | 39%       | 20%        | 28%       | 56%       | 60%       | 34%     |
| NH Native American CVAP                                   | 0%        | 1%      | 0%        | 0%         | 0%        | 0%        | 0%        | 0%      |
| NH Asian American CVAP                                    | 9%        | 32%     | 14%       | 18%        | 23%       | 8%        | 5%        | 16%     |
| NH Pacific Islander CVAP                                  | 0%        | 1%      | 0%        | 0%         | 0%        | 0%        | 0%        | 0%      |
| NH Other CVAP                                             | 4%        | 2%      | 4%        | 2%         | 2%        | 3%        | 3%        | 3%      |
|                                                           |           |         |           |            |           |           |           |         |
| Percentage of Registration and T                          | urnout by | Surname | (Californ | nia Statew | ride Data | base Nov  | 2010 data | )       |
| Registered Voters                                         | 40,934    | 28,370  | 31,049    |            | 19,962    | 25,411    | 23,139    | 204,088 |
| Spanish-Surnamed % of Registration                        | 5%        | 8%      | 6%        | 7%         | 23%       | 11%       | 13%       | 10%     |
| Asian-Surnamed % of Registration                          | 5%        | 22%     | 8%        | 10%        | 11%       | 4%        | 2%        | 9%      |
| Filipino-Surnamed % of Registration                       | 1%        | 1%      | 1%        | 1%         | 1%        | 1%        | 1%        | 1%      |
| Voters Casting Ballots                                    | 27,654    | 17,082  | 17,060    | 24,648     | 10,652    | 13,634    | 12,053    | 122,783 |
| Spanish-Surnamed % of Voters Casting Ballots              | 4%        | 7%      | 6%        | 6%         | 22%       | 11%       | 12%       | 9%      |
| Asian-Surnamed % of Voters Casting Ballots                | 5%        | 18%     | 8%        | 8%         | 10%       | 4%        | 2%        | 8%      |
| Filipino-Surnamed % of Voters Casting Ballots             | 1%        | 1%      | 1%        | 1%         | 1%        | 1%        | 1%        | 1%      |