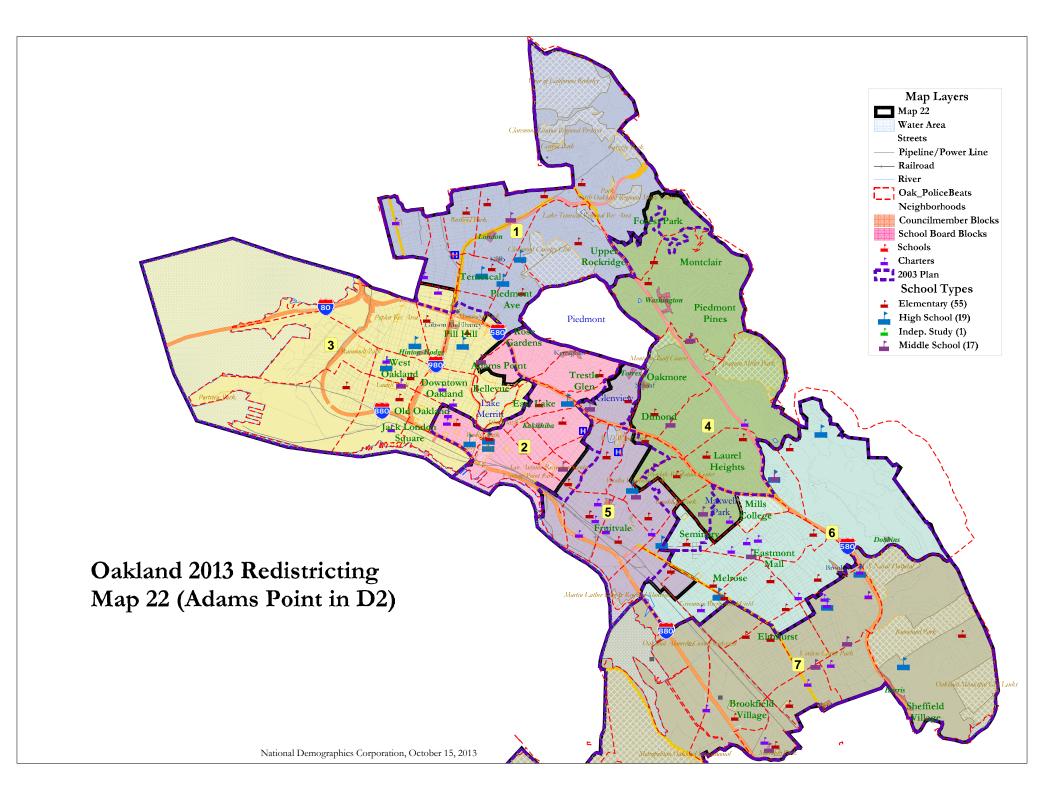

| District                                      | 1         | 2         | 3          | 4          | 5         | 6         | 7         | Total   |
|-----------------------------------------------|-----------|-----------|------------|------------|-----------|-----------|-----------|---------|
| Total Population                              | 55,626    | 56,709    | 55,900     | 55,746     | 56,743    | 54,720    | 55,280    | 390,724 |
| Deviation from Mean Population                | -192      | 891       | 82         | -72        | 925       | -1,098    | -538      | 2,023   |
| % Deviation from Mean Population              | -0.34%    | 1.60%     | 0.15%      | -0.13%     | 1.66%     |           | -0.96%    | 3.6%    |
| Percentage                                    |           |           |            |            |           | I         | 1         |         |
| Hispanic                                      | 9.0%      | 13.3%     | 13.9%      | 13.8%      | 47.1%     | 35.2%     | 45.3%     | 25%     |
| Non-Hispanic (NH) White                       | 54.8%     | 28.1%     | 24.9%      | 42.9%      | 13.5%     | 10.9%     | 6.3%      | 26%     |
| NH Black/African American                     | 21.6%     | 18.4%     | 38.9%      | 19.2%      | 15.9%     | 42.6%     | 40.9%     | 28%     |
| NH Native American                            | 0.6%      | 0.5%      | 0.7%       | 0.7%       | 0.6%      | 0.4%      | 0.3%      | 1%      |
| NH Asian American                             | 11.9%     | 37.8%     | 19.1%      | 21.2%      | 21.1%     | 7.9%      | 4.6%      | 18%     |
| NH Pacific Islander                           | 0.2%      | 0.2%      | 0.3%       | 0.5%       | 0.5%      | 1.1%      | 1.3%      | 1%      |
| NH Other                                      | 0.5%      | 0.4%      | 0.4%       | 0.4%       | 0.3%      | 0.2%      | 0.2%      | 0%      |
| NH Multi-Race                                 | 1.3%      | 1.3%      | 1.8%       | 1.4%       | 0.9%      | 1.7%      | 1.2%      | 1%      |
|                                               |           |           |            |            |           |           |           |         |
| Percentage of                                 | Voting A  | ge Popula | ation (201 | 0 US Cen   | sus data) |           |           |         |
| Total Voting Age Population (VAP)             | 47,144    | 47,235    | 47,385     | 44,007     | 42,309    | 40,099    | 39,425    | 307,604 |
| Hispanic VAP                                  | 8.2%      | 11.5%     | 12.5%      | 12.1%      | 43.2%     | 31.2%     | 40.2%     | 22%     |
| NH White VAP                                  | 57.1%     | 30.0%     | 27.8%      | 45.7%      | 15.8%     | 13.0%     | 7.7%      | 29%     |
| NH Black/African American VAP                 | 20.7%     | 18.4%     | 36.8%      | 18.7%      | 16.4%     | 44.0%     | 44.2%     | 28%     |
| NH Native American VAP                        | 0.7%      | 0.5%      | 0.7%       | 0.7%       | 0.6%      | 0.4%      | 0.3%      | 1%      |
| NH Asian American VAP                         | 11.6%     | 37.8%     | 19.9%      | 21.0%      | 22.5%     | 8.8%      | 5.0%      | 19%     |
| NH Pacific Islander VAP                       | 0.2%      | 0.2%      | 0.3%       | 0.5%       | 0.5%      | 0.9%      | 1.2%      | 1%      |
| NH Other VAP                                  | 0.5%      | 0.4%      | 0.4%       | 0.3%       | 0.2%      | 0.2%      | 0.2%      | 0%      |
| NH Multi-Race VAP                             | 1.1%      | 1.1%      | 1.6%       | 1.0%       | 0.8%      | 1.4%      | 1.1%      | 1%      |
|                                               |           |           |            |            |           |           |           |         |
| Percentage of Citizen V                       | oting Age | Populati  | on 2007-2  | 011 Speci  | al Tabula | tion data | )         |         |
| Total Citizens of Voting Age (CVAP)           | 43,372    | 39,306    | 37,338     | 39,620     | 27,735    | 31,457    | 30,283    | 249,110 |
| Hispanic CVAP                                 | 7%        | 9%        | 8%         | 8%         | 21%       | 16%       | 19%       | 12%     |
| NH White CVAP                                 | 59%       | 36%       | 33%        | 51%        | 24%       | 16%       | 12%       | 35%     |
| NH Black/African American CVAP                | 21%       | 22%       | 39%        | 20%        | 27%       | 56%       | 60%       | 34%     |
| NH Native American CVAP                       | 0%        | 0%        | 0%         | 0%         | 0%        | 0%        | 0%        | 0%      |
| NH Asian American CVAP                        | 9%        | 29%       | 16%        | 18%        | 24%       | 8%        | 5%        | 16%     |
| NH Pacific Islander CVAP                      | 0%        | 0%        | 0%         | 0%         | 1%        | 0%        | 0%        | 0%      |
| NH Other CVAP                                 | 4%        | 3%        | 3%         | 2%         | 2%        | 3%        | 3%        | 3%      |
|                                               |           |           |            |            |           |           |           |         |
| Percentage of Registration and T              | urnout by | Surname   | (Californ  | nia Statew | ide Data  | base Nov  | 2010 data | )       |
| Registered Voters                             | 40,137    | 29,620    | 29,515     | 35,728     | 20,538    | 25,411    | 23,139    | 204,088 |
| Spanish-Surnamed % of Registration            | 5%        | 7%        | 6%         | 7%         | 23%       | 11%       | 13%       | 10%     |
| Asian-Surnamed % of Registration              | 5%        | 19%       | 9%         | 10%        | 12%       | 4%        | 2%        | 9%      |
| Filipino-Surnamed % of Registration           | 1%        | 1%        | 1%         | 1%         | 1%        | 1%        | 1%        | 1%      |
| Voters Casting Ballots                        | 27,262    | 18,319    | 15,803     | 24,915     | 10,797    | 13,634    | 12,053    | 122,783 |
| Spanish-Surnamed % of Voters Casting Ballots  | 4%        | 6%        | 6%         | 7%         | 22%       | 11%       | 12%       | 9%      |
| Asian-Surnamed % of Voters Casting Ballots    | 5%        | 16%       | 10%        | 8%         | 11%       | 4%        | 2%        | 8%      |
| Filipino-Surnamed % of Voters Casting Ballots | 1%        | 1%        | 1%         | 1%         | 1%        | 1%        | 1%        | 1%      |