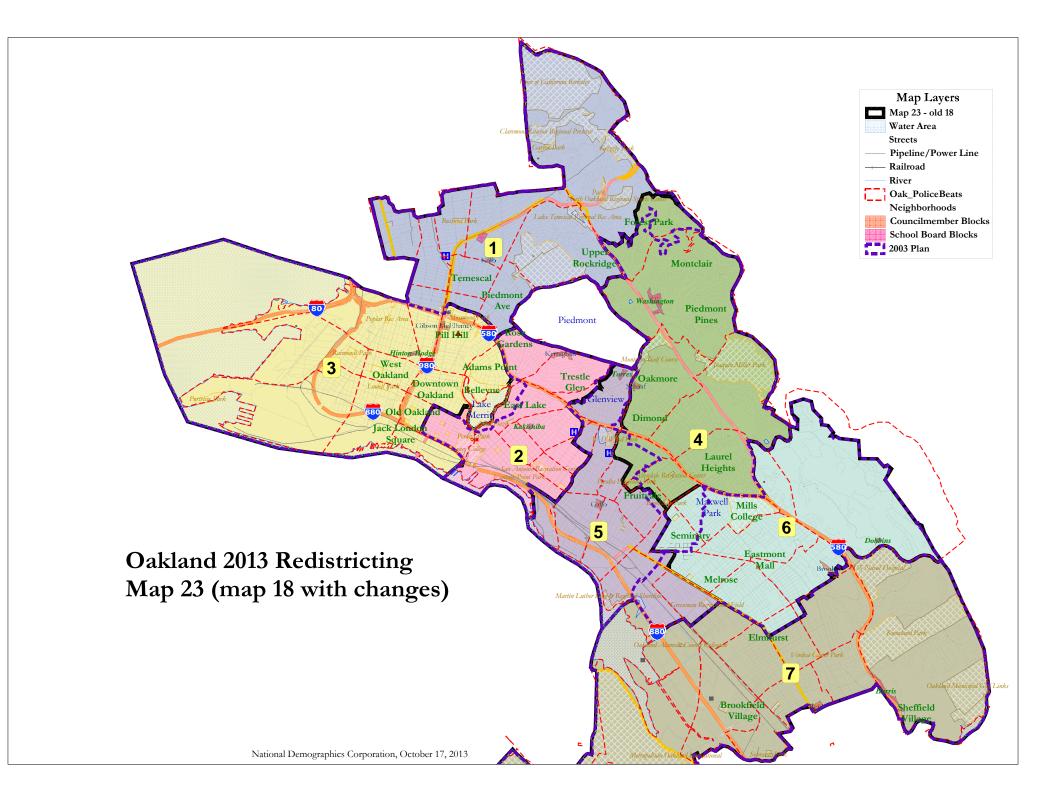

| District                                      | 1         | 2         | 3          | 4         | 5         | 6         | 7         | Total   |
|-----------------------------------------------|-----------|-----------|------------|-----------|-----------|-----------|-----------|---------|
| Total Population                              | 57,167    | 57,102    | 57,196     | 54,651    | 54,373    | 54,955    | 55,280    | 390,724 |
| Deviation from Mean Population                | 1,349     | 1,284     | 1,378      | -1,167    | -1,445    | -863      | -538      | 2,823   |
| % Deviation from Mean Population              | 2.42%     | 2.30%     | 2.47%      | -2.09%    | -2.59%    | -1.55%    | -0.96%    | 5.1%    |
| Percentage                                    |           |           | 1          |           |           |           |           |         |
| Hispanic                                      | 9.2%      | 14.7%     | 13.4%      | 14.8%     | 48.8%     | 32.8%     | 45.3%     | 25%     |
| Non-Hispanic (NH) White                       | 53.6%     | 25.8%     | 26.2%      | 42.1%     | 13.4%     | 13.1%     | 6.3%      | 26%     |
| NH Black/African American                     | 22.7%     | 16.8%     | 38.9%      | 17.5%     | 17.2%     | 42.8%     | 40.9%     | 28%     |
| NH Native American                            | 0.6%      | 0.5%      | 0.7%       | 0.7%      | 0.6%      | 0.4%      | 0.3%      | 1%      |
| NH Asian American                             | 11.7%     | 40.2%     | 18.2%      | 22.7%     | 18.3%     | 7.9%      | 4.6%      | 18%     |
| NH Pacific Islander                           | 0.2%      | 0.3%      | 0.3%       | 0.5%      | 0.4%      | 1.1%      | 1.3%      | 1%      |
| NH Other                                      | 0.5%      | 0.4%      | 0.4%       | 0.4%      | 0.2%      | 0.2%      | 0.2%      | 0%      |
| NH Multi-Race                                 | 1.4%      | 1.3%      | 1.7%       | 1.3%      | 1.0%      | 1.7%      | 1.2%      | 1%      |
|                                               |           |           |            |           |           |           |           |         |
| Percentage of                                 | Voting A  | ge Popula | ation (201 | 0 US Cen  | sus data) | 1         |           |         |
| Total Voting Age Population (VAP)             | 48,337    | 47,154    | 48,638     | 42,934    | 40,158    | 40,958    | 39,425    | 307,604 |
| Hispanic VAP                                  | 8.4%      | 12.8%     | 12.2%      | 13.0%     | 45.0%     | 28.6%     | 40.2%     | 22%     |
| NH White VAP                                  | 56.0%     | 27.6%     | 29.2%      | 45.1%     | 15.8%     | 15.4%     | 7.7%      | 29%     |
| NH Black/African American VAP                 | 21.8%     | 16.7%     | 36.8%      | 16.9%     | 17.4%     | 44.2%     | 44.2%     | 28%     |
| NH Native American VAP                        | 0.7%      | 0.5%      | 0.7%       | 0.7%      | 0.6%      | 0.4%      | 0.3%      | 1%      |
| NH Asian American VAP                         | 11.4%     | 40.6%     | 18.9%      | 22.6%     | 19.8%     | 8.7%      | 5.0%      | 19%     |
| NH Pacific Islander VAP                       | 0.2%      | 0.3%      | 0.3%       | 0.5%      | 0.4%      | 1.0%      | 1.2%      | 1%      |
| NH Other VAP                                  | 0.5%      | 0.4%      | 0.4%       | 0.3%      | 0.2%      | 0.2%      | 0.2%      | 0%      |
| NH Multi-Race VAP                             | 1.1%      | 1.1%      | 1.5%       | 1.0%      | 0.8%      | 1.4%      | 1.1%      | 1%      |
|                                               |           |           |            |           |           |           |           |         |
| Percentage of Citizen V                       | oting Age | Populati  | on 2007-2  | 011 Speci | al Tabula | tion data | )         |         |
| Total Citizens of Voting Age (CVAP)           | 44,237    | 38,539    | 38,925     | 37,998    | 25,899    | 33,229    | 30,283    | 249,110 |
| Hispanic CVAP                                 | 7%        | 10%       | 8%         | 8%        | 22%       | 15%       | 19%       | 12%     |
| NH White CVAP                                 | 58%       | 35%       | 34%        | 53%       | 23%       | 18%       | 12%       | 35%     |
| NH Black/African American CVAP                | 23%       | 21%       | 38%        | 18%       | 30%       | 55%       | 60%       | 34%     |
| NH Native American CVAP                       | 0%        | 0%        | 0%         | 0%        | 1%        | 0%        | 0%        | 0%      |
| NH Asian American CVAP                        | 8%        | 31%       | 16%        | 19%       | 22%       | 8%        | 5%        | 16%     |
| NH Pacific Islander CVAP                      | 0%        | 1%        | 0%         | 0%        | 0%        | 0%        | 0%        | 0%      |
| NH Other CVAP                                 | 4%        | 2%        | 4%         | 2%        | 2%        | 3%        | 3%        | 3%      |
|                                               |           |           |            |           |           |           |           |         |
| Percentage of Registration and T              | urnout by | Surname   | (Californ  | ia Statew | ide Data  | base Nov  | 2010 data |         |
| Registered Voters                             | 40,919    | 29,044    | 30,390     | 33,602    | 19,570    | 27,424    | 23,139    | 204,088 |
| Spanish-Surnamed % of Registration            | 5%        | 8%        | 6%         | 8%        | 23%       | 10%       | 13%       | 10%     |
| Asian-Surnamed % of Registration              | 5%        | 21%       | 9%         | 11%       | 10%       | 4%        | 2%        | 9%      |
| Filipino-Surnamed % of Registration           | 1%        | 1%        | 1%         | 1%        | 1%        | 1%        | 1%        | 1%      |
| Voters Casting Ballots                        | 27,578    | 17,611    | 16,607     | 23,218    | 10,312    | 15,404    | 12,053    | 122,783 |
| Spanish-Surnamed % of Voters Casting Ballots  | 4%        | 7%        | 6%         | 7%        | 22%       | 10%       | 12%       | 9%      |
| Asian-Surnamed % of Voters Casting Ballots    | 5%        | 18%       | 9%         | 9%        | 9%        | 4%        | 2%        | 8%      |
| Filipino-Surnamed % of Voters Casting Ballots | 1%        | 1%        | 1%         | 1%        | 1%        | 1%        | 1%        | 1%      |