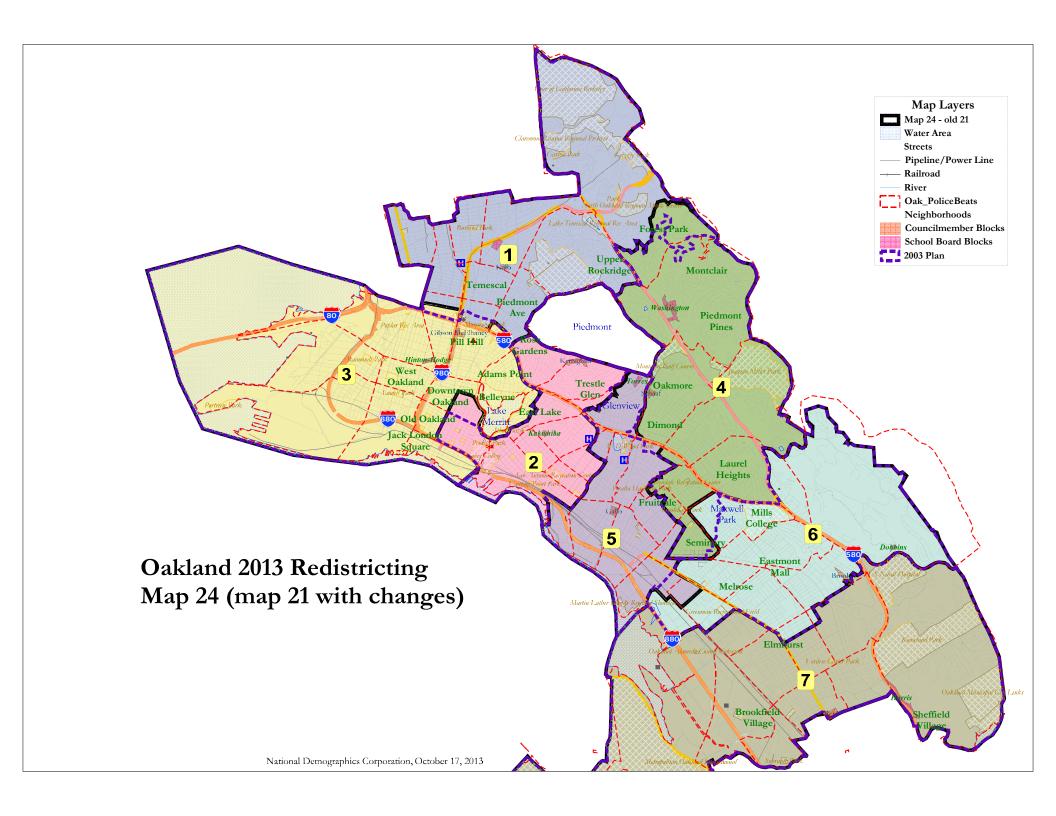

## Map 24 Detailed Demographics

| District                                                                       | 1      | 2      | 3      | 4      | 5      | 6      | 7      | Total   |
|--------------------------------------------------------------------------------|--------|--------|--------|--------|--------|--------|--------|---------|
| Total Population                                                               | 56,996 | 57,171 | 57,298 | 54,623 | 54,768 | 54,588 | 55,280 | 390,724 |
| Deviation from Mean Population                                                 | 1,178  | 1,353  | 1,480  | -1,195 | -1,050 | -1,230 |        | 2,710   |
| % Deviation from Mean Population                                               | 2.11%  |        | 2.65%  |        |        | -2.20% | -0.96% | 4.9%    |
| Percentage of Total Population (2010 US Census data)                           |        |        |        |        |        |        |        |         |
| Hispanic                                                                       | 9.1%   | 14.5%  | 13.8%  | 15.1%  | 47.6%  | 33.7%  | 45.3%  | 25%     |
| Non-Hispanic (NH) White                                                        | 54.0%  | 24.9%  | 26.8%  | 42.1%  | 14.2%  | 12.3%  | 6.3%   | 26%     |
| NH Black/African American                                                      | 22.3%  | 16.6%  | 39.4%  | 18.6%  | 15.9%  | 43.2%  | 40.9%  | 28%     |
| NH Native American                                                             | 0.6%   | 0.5%   | 0.7%   | 0.7%   | 0.6%   | 0.3%   | 0.3%   | 1%      |
| NH Asian American                                                              | 11.8%  | 41.5%  | 16.8%  | 21.3%  | 20.0%  | 7.6%   | 4.6%   | 18%     |
| NH Pacific Islander                                                            | 0.2%   | 0.3%   | 0.3%   | 0.6%   | 0.5%   | 1.0%   | 1.3%   | 1%      |
| NH Other                                                                       | 0.5%   | 0.4%   | 0.4%   | 0.4%   | 0.2%   | 0.2%   | 0.2%   | 0%      |
| NH Multi-Race                                                                  | 1.4%   | 1.2%   | 1.8%   | 1.3%   | 1.0%   | 1.7%   | 1.2%   | 1%      |
|                                                                                |        |        |        |        |        |        |        |         |
| Percentage of Voting Age Population (2010 US Census data)                      |        |        |        |        |        |        |        |         |
| Total Voting Age Population (VAP)                                              | 48,291 | 47,260 | 48,578 | 42,861 | 40,840 | 40,349 | 39,425 | 307,604 |
| Hispanic VAP                                                                   | 8.3%   | 12.5%  | 12.5%  | 13.2%  | 43.5%  | 29.6%  | 40.2%  | 22%     |
| NH White VAP                                                                   | 56.3%  | 26.7%  | 29.8%  | 45.0%  | 16.6%  | 14.6%  | 7.7%   | 29%     |
| NH Black/African American VAP                                                  | 21.4%  | 16.6%  | 37.3%  | 18.0%  | 16.4%  | 44.5%  | 44.2%  | 28%     |
| NH Native American VAP                                                         | 0.7%   | 0.5%   | 0.7%   | 0.7%   | 0.6%   | 0.4%   | 0.3%   | 1%      |
| NH Asian American VAP                                                          | 11.5%  | 41.9%  | 17.4%  | 21.2%  | 21.3%  | 8.4%   | 5.0%   | 19%     |
| NH Pacific Islander VAP                                                        | 0.2%   | 0.3%   | 0.3%   | 0.5%   | 0.5%   | 0.9%   | 1.2%   | 1%      |
| NH Other VAP                                                                   | 0.5%   | 0.4%   | 0.4%   | 0.3%   | 0.2%   | 0.2%   | 0.2%   | 0%      |
| NH Multi-Race VAP                                                              | 1.1%   | 1.1%   | 1.5%   | 1.0%   | 0.8%   | 1.4%   | 1.1%   | 1%      |
|                                                                                |        |        |        |        |        |        |        |         |
| Percentage of Citizen Voting Age Population 2007-2011 Special Tabulation data) |        |        |        |        |        |        |        |         |
| Total Citizens of Voting Age (CVAP)                                            | 44,296 | 38,375 | 39,031 | 38,306 | 26,744 | 32,076 | 30,283 | 249,110 |
| Hispanic CVAP                                                                  | 7%     | 10%    | 8%     | 8%     | 21%    | 16%    | 19%    | 12%     |
| NH White CVAP                                                                  | 58%    | 34%    | 34%    | 51%    | 25%    | 18%    | 12%    | 35%     |
| NH Black/African American CVAP                                                 | 22%    | 21%    | 39%    | 20%    | 28%    | 55%    | 60%    | 34%     |
| NH Native American CVAP                                                        | 0%     | 1%     | 0%     | 0%     | 0%     | 0%     | 0%     | 0%      |
| NH Asian American CVAP                                                         | 9%     | 32%    | 14%    | 19%    | 23%    | 7%     | 5%     | 16%     |
| NH Pacific Islander CVAP                                                       | 0%     | 1%     | 0%     | 0%     | 0%     | 0%     | 0%     | 0%      |
| NH Other CVAP                                                                  | 4%     | 2%     | 4%     | 2%     | 2%     | 3%     | 3%     | 3%      |
|                                                                                |        |        |        |        |        |        |        |         |
| Percentage of Registration and T                                               |        |        | ` ,    |        |        |        |        | ,       |
| Registered Voters                                                              | 40,934 | 28,370 | 31,049 | 33,929 | 19,853 | 26,814 | 23,139 | 204,088 |
| Spanish-Surnamed % of Registration                                             | 5%     |        | 6%     | 8%     | 23%    | 11%    | 13%    | 10%     |
| Asian-Surnamed % of Registration                                               | 5%     |        | 8%     | 11%    | 11%    | 4%     | 2%     | 9%      |
| Filipino-Surnamed % of Registration                                            | 1%     |        | 1%     | 1%     | 1%     | 1%     | 1%     | 1%      |
| Voters Casting Ballots                                                         | 27,654 | 17,082 | 17,060 | 23,401 | 10,587 | 14,946 | 12,053 | 122,783 |
| Spanish-Surnamed % of Voters Casting Ballots                                   | 4%     | 7%     | 6%     | 7%     | 22%    | 10%    | 12%    | 9%      |
| Asian-Surnamed % of Voters Casting Ballots                                     | 5%     | 18%    | 8%     | 9%     | 10%    | 4%     | 2%     | 8%      |
| Filipino-Surnamed % of Voters Casting Ballots                                  | 1%     | 1%     | 1%     | 1%     | 1%     | 1%     | 1%     | 1%      |