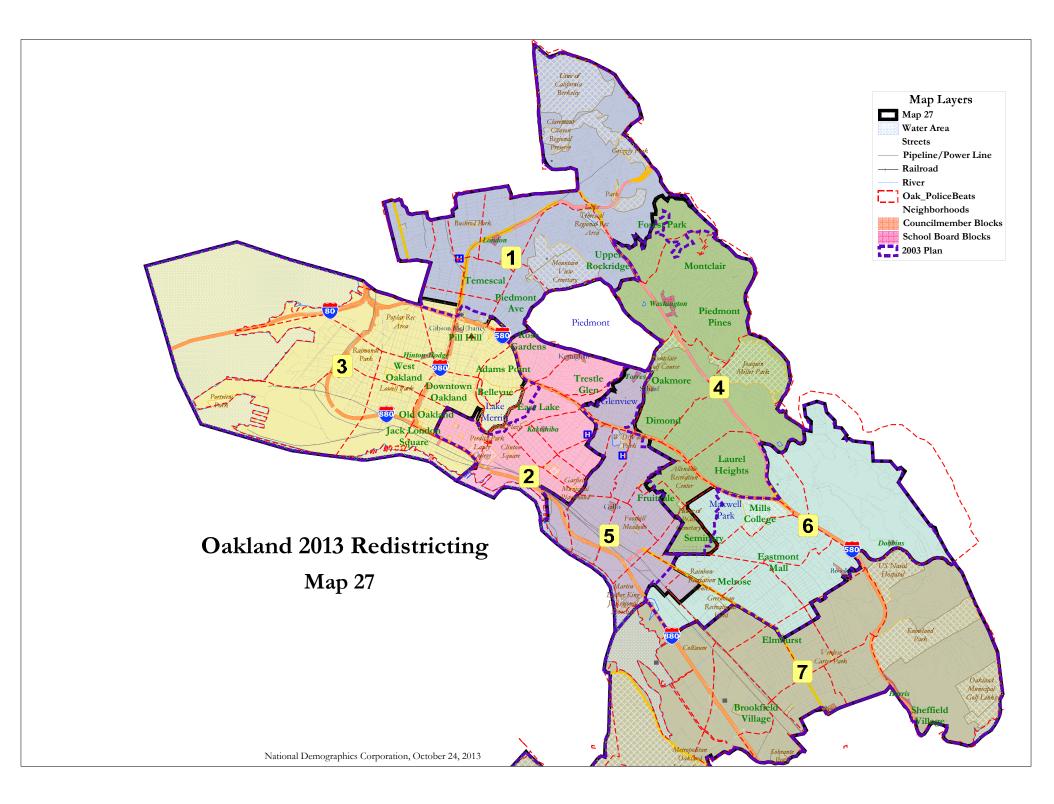

| District                                      | 1         | 2         | 3          | 4          | 5         | 6          | 7         | Total   |
|-----------------------------------------------|-----------|-----------|------------|------------|-----------|------------|-----------|---------|
| Total Population                              | 57,050    | 57,102    | 57,367     | 54,662     | 54,675    | 54,588     | 55,280    | 390,724 |
| Deviation from Mean Population                | 1,232     | 1,284     | 1,549      | -1,156     | -1,143    | -1,230     | -538      | 2,779   |
| % Deviation from Mean Population              | 2.21%     | 2.30%     | 2.78%      |            | -2.05%    | -2.20%     | -0.96%    | 5.0%    |
| Percentage                                    |           |           |            |            |           |            | 1         |         |
| Hispanic                                      | 9.1%      | 14.7%     | 13.6%      | 15.1%      | 47.6%     | 33.7%      | 45.3%     | 25%     |
| Non-Hispanic (NH) White                       | 54.0%     | 25.8%     | 25.9%      | 42.0%      | 14.2%     | 12.3%      | 6.3%      | 26%     |
| NH Black/African American                     | 22.3%     | 16.8%     | 39.3%      | 18.6%      | 15.9%     | 43.2%      | 40.9%     | 28%     |
| NH Native American                            | 0.6%      | 0.5%      | 0.7%       | 0.7%       | 0.6%      | 0.3%       | 0.3%      | 1%      |
| NH Asian American                             | 11.8%     | 40.2%     | 18.1%      | 21.3%      | 20.0%     | 7.6%       | 4.6%      | 18%     |
| NH Pacific Islander                           | 0.2%      | 0.3%      | 0.3%       | 0.6%       | 0.5%      | 1.0%       | 1.3%      | 1%      |
| NH Other                                      | 0.5%      | 0.4%      | 0.4%       | 0.4%       | 0.2%      | 0.2%       | 0.2%      | 0%      |
| NH Multi-Race                                 | 1.4%      | 1.3%      | 1.8%       | 1.3%       | 1.0%      | 1.7%       | 1.2%      | 1%      |
|                                               |           |           |            |            |           |            |           |         |
| Percentage of                                 | Voting A  | ge Popula | ation (201 | 0 US Cen   | sus data) | )          |           |         |
| Total Voting Age Population (VAP)             | 48,336    | 47,154    | 48,684     | 42,883     | 40,773    | 40,349     | 39,425    | 307,604 |
| Hispanic VAP                                  | 8.3%      | 12.8%     | 12.3%      | 13.2%      | 43.6%     | 29.6%      | 40.2%     | 22%     |
| NH White VAP                                  | 56.4%     | 27.6%     | 28.9%      | 45.0%      | 16.6%     | 14.6%      | 7.7%      | 29%     |
| NH Black/African American VAP                 | 21.4%     | 16.7%     | 37.1%      | 18.0%      | 16.3%     | 44.5%      | 44.2%     | 28%     |
| NH Native American VAP                        | 0.7%      | 0.5%      | 0.7%       | 0.7%       | 0.6%      | 0.4%       | 0.3%      | 1%      |
| NH Asian American VAP                         | 11.5%     | 40.6%     | 18.8%      | 21.2%      | 21.3%     | 8.4%       | 5.0%      | 19%     |
| NH Pacific Islander VAP                       | 0.2%      | 0.3%      | 0.3%       | 0.5%       | 0.5%      | 0.9%       | 1.2%      | 1%      |
| NH Other VAP                                  | 0.5%      | 0.4%      | 0.4%       | 0.3%       | 0.2%      | 0.2%       | 0.2%      | 0%      |
| NH Multi-Race VAP                             | 1.1%      | 1.1%      | 1.6%       | 1.0%       | 0.8%      | 1.4%       | 1.1%      | 1%      |
|                                               |           |           |            |            |           |            |           |         |
| Percentage of Citizen V                       | oting Age | Populati  | on 2007-2  | 2011 Speci | al Tabula | ation data | )         |         |
| Total Citizens of Voting Age (CVAP)           | 44,335    | 38,539    | 38,866     | 38,310     | 26,700    | 32,076     | 30,283    | 249,110 |
| Hispanic CVAP                                 | 7%        | 10%       | 8%         | 8%         | 21%       | 16%        | 19%       | 12%     |
| NH White CVAP                                 | 58%       | 35%       | 33%        | 51%        | 25%       | 18%        | 12%       | 35%     |
| NH Black/African American CVAP                | 22%       | 21%       | 39%        | 20%        | 28%       | 55%        | 60%       | 34%     |
| NH Native American CVAP                       | 0%        | 0%        | 0%         | 0%         | 0%        | 0%         | 0%        | 0%      |
| NH Asian American CVAP                        | 9%        | 31%       | 16%        | 19%        | 23%       | 7%         | 5%        | 16%     |
| NH Pacific Islander CVAP                      | 0%        | 1%        | 0%         | 0%         | 0%        | 0%         | 0%        | 0%      |
| NH Other CVAP                                 | 4%        | 2%        | 4%         | 2%         | 2%        | 3%         | 3%        | 3%      |
|                                               |           |           |            |            |           |            |           |         |
| Percentage of Registration and T              | urnout by | Surname   | (Californ  | nia Statew | vide Data | base Nov   | 2010 data | )       |
| Registered Voters                             | 40,985    | 29,044    | 30,375     | 33,925     | 19,806    | 26,814     | 23,139    | 204,088 |
| Spanish-Surnamed % of Registration            | 5%        |           | 6%         | 8%         | 23%       | 11%        | 13%       | 10%     |
| Asian-Surnamed % of Registration              | 5%        | 21%       | 8%         | 11%        | 11%       | 4%         | 2%        | 9%      |
| Filipino-Surnamed % of Registration           | 1%        | 1%        | 1%         | 1%         | 1%        | 1%         | 1%        | 1%      |
| Voters Casting Ballots                        | 27,694    | 17,611    | 16,531     | 23,379     | 10,569    | 14,946     | 12,053    | 122,783 |
| Spanish-Surnamed % of Voters Casting Ballots  | 4%        | 7%        | 6%         | 7%         | 22%       | 10%        | 12%       | 9%      |
| Asian-Surnamed % of Voters Casting Ballots    | 5%        | 18%       | 9%         | 9%         | 10%       | 4%         | 2%        | 8%      |
| Filipino-Surnamed % of Voters Casting Ballots | 1%        | 1%        | 1%         | 1%         | 1%        | 1%         | 1%        | 1%      |