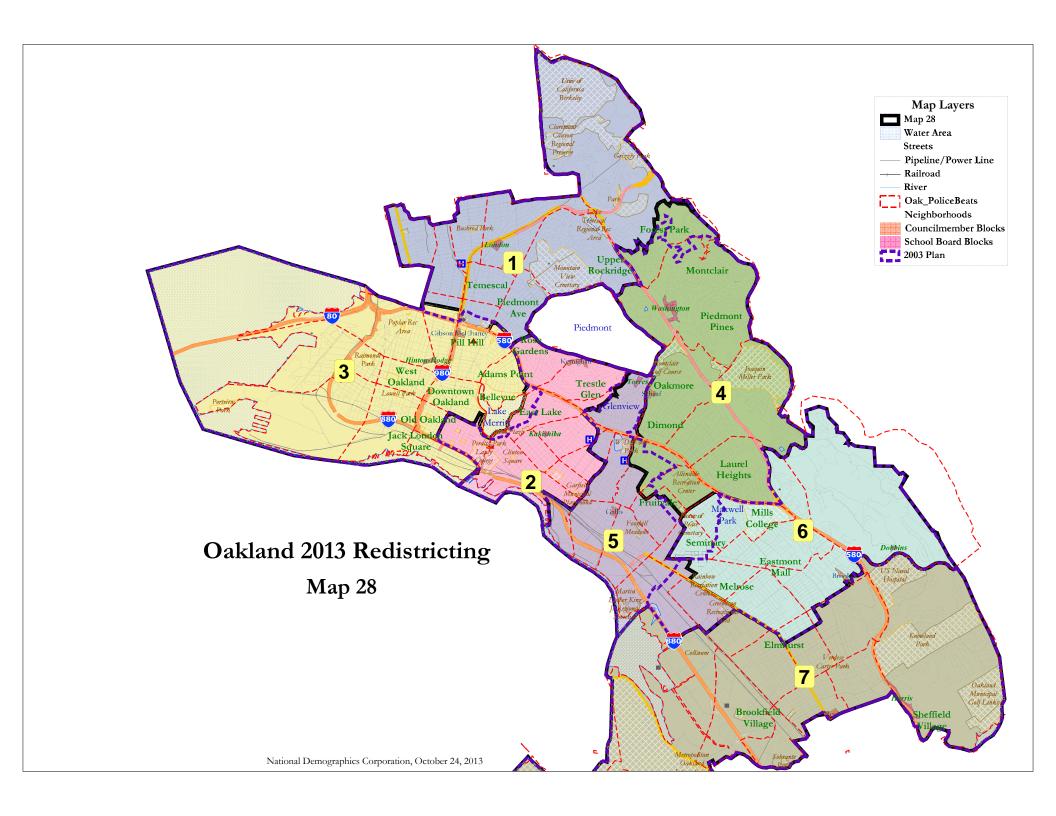

## Map 28 Detailed Demographics

| District                                                                       | 1      | 2      | 3      | 4      | 5      | 6      | 7      | Total   |
|--------------------------------------------------------------------------------|--------|--------|--------|--------|--------|--------|--------|---------|
| Total Population                                                               | 57,050 | 57,102 | 57,367 | 54,597 | 54,664 | 54,664 | 55,280 | 390,724 |
| Deviation from Mean Population                                                 | 1,232  | 1,284  | 1,549  | -1,221 | -1,154 | -1,154 |        | 2,770   |
| % Deviation from Mean Population                                               | 2.21%  |        | 2.78%  |        | -2.07% | -2.07% | -0.96% | 5.0%    |
| Percentage of Total Population (2010 US Census data)                           |        |        |        |        |        |        |        |         |
| Hispanic                                                                       | 9.1%   | 14.7%  | 13.6%  | 14.9%  | 48.9%  | 32.6%  | 45.3%  | 25%     |
| Non-Hispanic (NH) White                                                        | 54.0%  | 25.8%  | 25.9%  | 42.1%  | 13.3%  | 13.1%  | 6.3%   | 26%     |
| NH Black/African American                                                      | 22.3%  | 16.8%  | 39.3%  | 17.5%  | 17.3%  | 42.9%  | 40.9%  | 28%     |
| NH Native American                                                             | 0.6%   | 0.5%   | 0.7%   | 0.7%   | 0.6%   | 0.4%   | 0.3%   | 1%      |
| NH Asian American                                                              | 11.8%  | 40.2%  | 18.1%  | 22.7%  | 18.3%  | 7.9%   | 4.6%   | 18%     |
| NH Pacific Islander                                                            | 0.2%   | 0.3%   | 0.3%   | 0.5%   | 0.4%   | 1.1%   | 1.3%   | 1%      |
| NH Other                                                                       | 0.5%   | 0.4%   | 0.4%   | 0.4%   | 0.2%   | 0.2%   | 0.2%   | 0%      |
| NH Multi-Race                                                                  | 1.4%   | 1.3%   | 1.8%   | 1.3%   | 1.0%   | 1.7%   | 1.2%   | 1%      |
|                                                                                |        |        |        |        |        |        |        |         |
| Percentage of Voting Age Population (2010 US Census data)                      |        |        |        |        |        |        |        |         |
| Total Voting Age Population (VAP)                                              | 48,336 | 47,154 | 48,684 | 42,889 | 40,358 | 40,758 | 39,425 | 307,604 |
| Hispanic VAP                                                                   | 8.3%   | 12.8%  | 12.3%  | 13.0%  | 45.1%  | 28.5%  | 40.2%  | 22%     |
| NH White VAP                                                                   | 56.4%  | 27.6%  | 28.9%  | 45.1%  | 15.7%  | 15.4%  | 7.7%   | 29%     |
| NH Black/African American VAP                                                  | 21.4%  | 16.7%  | 37.1%  | 16.9%  | 17.5%  | 44.3%  | 44.2%  | 28%     |
| NH Native American VAP                                                         | 0.7%   | 0.5%   | 0.7%   | 0.7%   | 0.6%   | 0.4%   | 0.3%   | 1%      |
| NH Asian American VAP                                                          | 11.5%  | 40.6%  | 18.8%  | 22.6%  | 19.7%  | 8.7%   | 5.0%   | 19%     |
| NH Pacific Islander VAP                                                        | 0.2%   | 0.3%   | 0.3%   | 0.5%   | 0.4%   | 1.0%   | 1.2%   | 1%      |
| NH Other VAP                                                                   | 0.5%   | 0.4%   | 0.4%   | 0.3%   | 0.2%   | 0.2%   | 0.2%   | 0%      |
| NH Multi-Race VAP                                                              | 1.1%   | 1.1%   | 1.6%   | 1.0%   | 0.8%   | 1.4%   | 1.1%   | 1%      |
|                                                                                |        |        |        |        |        |        |        |         |
| Percentage of Citizen Voting Age Population 2007-2011 Special Tabulation data) |        |        |        |        |        |        |        |         |
| Total Citizens of Voting Age (CVAP)                                            | 44,335 | 38,539 | 38,866 | 37,958 | 26,020 | 33,108 | 30,283 | 249,110 |
| Hispanic CVAP                                                                  | 7%     |        | 8%     | 8%     | 22%    | 15%    | 19%    | 12%     |
| NH White CVAP                                                                  | 58%    | 35%    | 33%    | 53%    | 23%    | 18%    | 12%    | 35%     |
| NH Black/African American CVAP                                                 | 22%    | 21%    | 39%    | 18%    | 30%    | 55%    | 60%    | 34%     |
| NH Native American CVAP                                                        | 0%     | 0%     | 0%     | 0%     | 1%     | 0%     | 0%     | 0%      |
| NH Asian American CVAP                                                         | 9%     | 31%    | 16%    | 19%    | 22%    | 8%     | 5%     | 16%     |
| NH Pacific Islander CVAP                                                       | 0%     | 1%     | 0%     | 0%     | 0%     | 0%     | 0%     | 0%      |
| NH Other CVAP                                                                  | 4%     | 2%     | 4%     | 2%     | 2%     | 3%     | 3%     | 3%      |
|                                                                                |        |        |        |        |        |        |        |         |
| Percentage of Registration and T                                               |        | 1      | `      |        |        |        |        | ,       |
| Registered Voters                                                              | 40,985 | 29,044 | 30,375 | 33,556 |        | 27,347 | 23,139 | 204,088 |
| Spanish-Surnamed % of Registration                                             | 5%     | 8%     | 6%     | 8%     | 23%    | 10%    | 13%    | 10%     |
| Asian-Surnamed % of Registration                                               | 5%     |        | 8%     | 11%    | 10%    | 4%     | 2%     | 9%      |
| Filipino-Surnamed % of Registration                                            | 1%     |        | 1%     | 1%     | 1%     | 1%     | 1%     | 1%      |
| Voters Casting Ballots                                                         | 27,694 | 17,611 | 16,531 | 23,180 | 10,359 | 15,355 | 12,053 | 122,783 |
| Spanish-Surnamed % of Voters Casting Ballots                                   | 4%     | 7%     | 6%     | 7%     | 22%    | 9%     | 12%    | 9%      |
| Asian-Surnamed % of Voters Casting Ballots                                     | 5%     | 18%    | 9%     | 9%     | 9%     | 4%     | 2%     | 8%      |
| Filipino-Surnamed % of Voters Casting Ballots                                  | 1%     | 1%     | 1%     | 1%     | 1%     | 1%     | 1%     | 1%      |