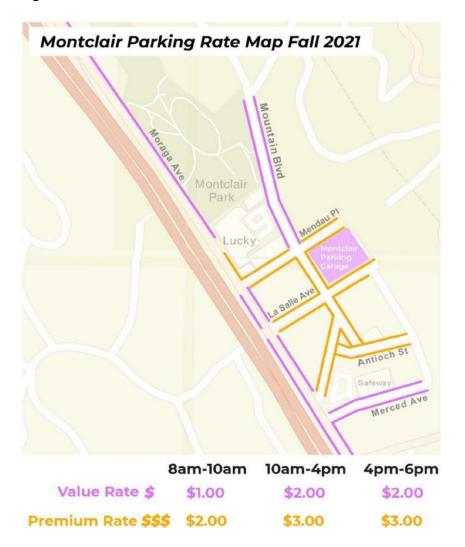

Parking rates may vary by zone and time of day. Meters display the current hourly rate and rate information for the full day. Staff aim to change meter rates one (1) or two (2) times a year as needed and no adjustment has been made in the two and half years since the program was implemented. **Figure 1** illustrates where Premium Zones and Value Zones have been implemented.

Date: September 12, 2024

Figure 1: Montclair Value and Premium Zones