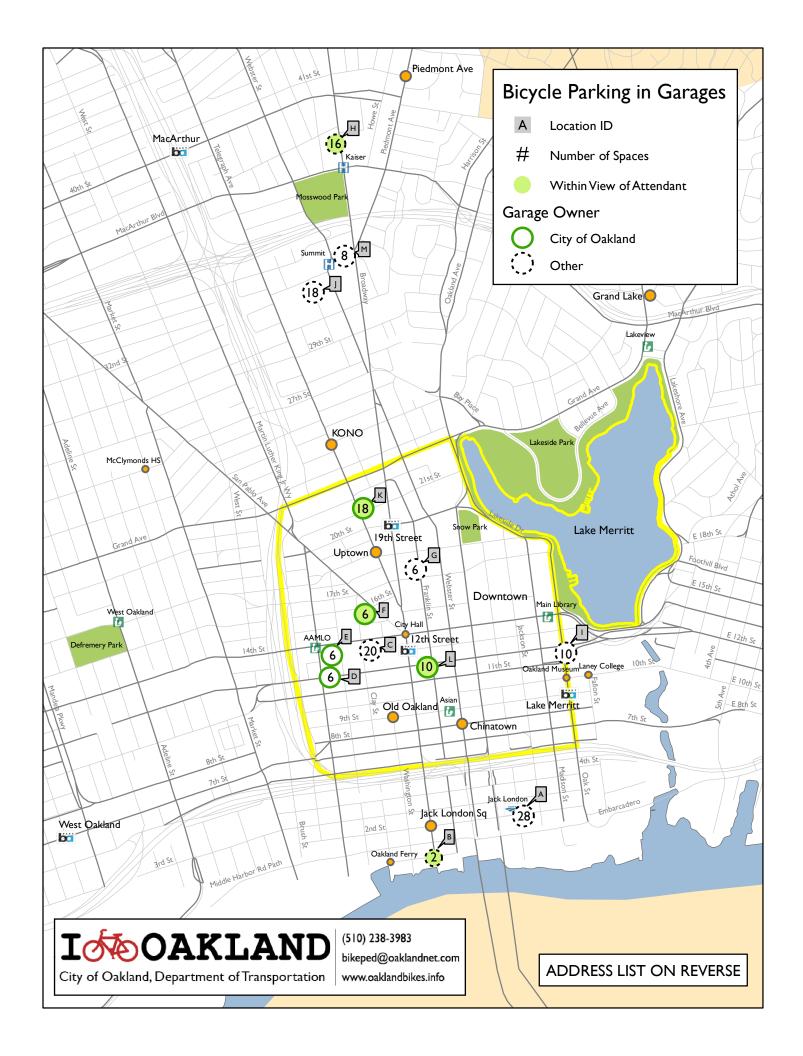

## Bicycle Parking in Garages, Oakland, CA

| Map<br>ID | Garage<br>Owner    | Garage Name                                 | Address                       | Zip   | Near<br>Attendant? | #<br>spaces | Notes                                   |
|-----------|--------------------|---------------------------------------------|-------------------------------|-------|--------------------|-------------|-----------------------------------------|
| Α         | Amtrak             | Amtrak Jack London<br>Square Parking Garage | 245 2nd St                    | 94607 | no                 | 28          | various locations in garage             |
| В         | Port of<br>Oakland | Broadway Garage                             | 10 Broadway                   | 94607 | yes                | 2           |                                         |
| С         | private            | City Center Garage                          | 525 14th St                   | 94612 | no                 | 20          | various locations in garage             |
| D         | City of<br>Oakland | City Center West<br>Garage                  | 1250 Martin Luther King Jr Wy | 94612 | no                 | 6           | near Jefferson St entrance              |
| E         | City of<br>Oakland | City Center West<br>Garage                  | 1250 Martin Luther King Jr Wy | 94612 | no                 | 6           | near MLK Jr Wy entrance                 |
| F         | City of<br>Oakland | Dalziel Garage                              | 250 Frank H. Ogawa Plaza      | 94612 | yes                | 6           |                                         |
| G         | private            | Franklin Street Garage                      | 1719 Franklin St              | 94612 | no                 | 6           |                                         |
| Н         | private            | Kaiser Permanente<br>Garage                 | 3751 Broadway                 | 94609 | yes                | 16          |                                         |
| I         | private            | Oakland Museum of California Garage         | 1000 Oak St                   | 94607 | no                 | 10          | other racks available on museum grounds |
| J         | private            | Providence Garage                           | 3131 Summit Dr                | 94609 | no                 | 18          |                                         |
| K         | City of<br>Oakland | Telegraph Plaza Garage                      | 2100 Telegraph Ave            | 94612 | yes                | 18          | northwest corner                        |
| L         | City of<br>Oakland | UCOP Garage                                 | 409 12th St                   | 94607 | yes                | 10          | two locations along 12th St             |
| М         | private            | Webster Garage                              | 3300 Webster St               | 94609 | no                 | 8           |                                         |